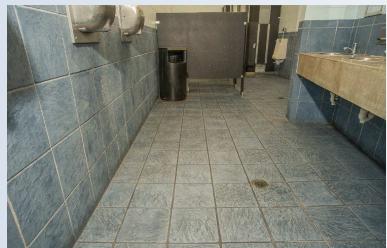

## Go From Yuck to Wow

Help them go from disgusting and dirty to fresh and clean.

Surfaces that were once considered an eyesore can be transformed into a healthy, inviting space in a fraction of the time and cost it takes to rip out and replace them.